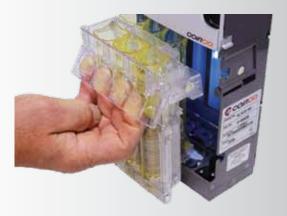

### Lift-out Cassette

#### **KEY BENEFITS**

- Load coins quickly with new lift-out cassette
- Highest change capacity with six self-replenishing tubes
- Redesigned coin payout with single motor ratchet drive system
- Add tokens on site with field-tuning capability
- Improved tube coin sensing extends payout capabilities
- Accurate and fast coin loading with cassette illumination
- Quick field change of coin tubes snap-out/snap-in with no tools needed
- Fast menu access via keypad plus LCD display