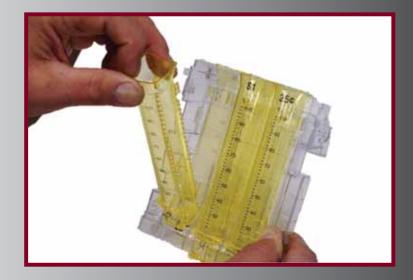

### Lift-out Cassette

#### **KEY BENEFITS**

- Load coins quickly with new lift-out cassette
- Highest change capacity with six self-replenishing tubes
- Redesigned coin payout with single motor ratchet drive system
- Add tokens on site with field-tuning capability
- Improved tube coin sensing extends payout capabilities
- Accurate and fast coin loading with cassette illumination
- Quick field change of coin tubes snap-out/snap-in with no tools needed
- Fast menu access via keypad plus LCD display