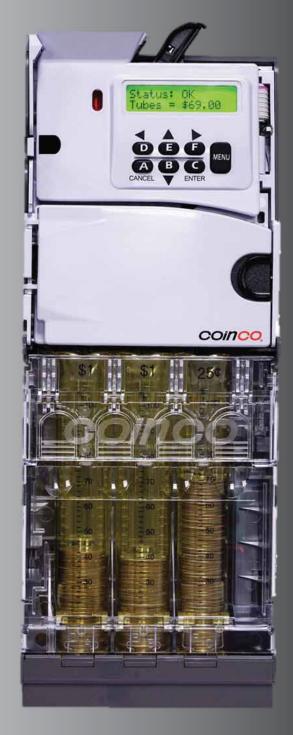

# GUARDIAN GLX

#### The **Guardian GLX**

provides the best combination of advanced features and practical, day-to-day ease of use

#### **KEY FEATURES**

✓ Advanced self-diagnostics
✓ Six self-replenishing tubes
✓ Field programmable tokens
✓ Easier coin loading
✓ Easy-touch keypad
✓ Preprogrammed payout configurations

Plus, the GLX is backed by Coinco's worldwide sales and service.

#### **KEY BENEFITS**

- Load coins quickly with new lift-out cassette
- Highest change capacity with six self-replenishing tubes
- Redesigned coin payout with single motor ratchet drive system
- Add tokens on site with field-tuning capability
- Improved tube coin sensing extends payout capabilities
- Accurate and fast coin loading with cassette illumination
- Quick field change of coin tubes snap-out/snap-in with no tools needed
- Fast menu access via keypad plus LCD display