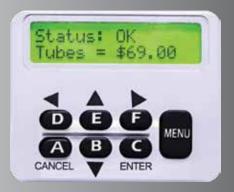

#### **KEY BENEFITS**

- Load coins quickly with new lift-out cassette
- Highest change capacity with six self-replenishing tubes
- Redesigned coin payout with single motor ratchet drive system
- Add tokens on site with field-tuning capability
- Improved tube coin sensing extends payout capabilities
- Accurate and fast coin loading with cassette illumination
- Quick field change of coin tubes snap-out/snap-in with no tools needed
- Fast menu access via keypad plus LCD display