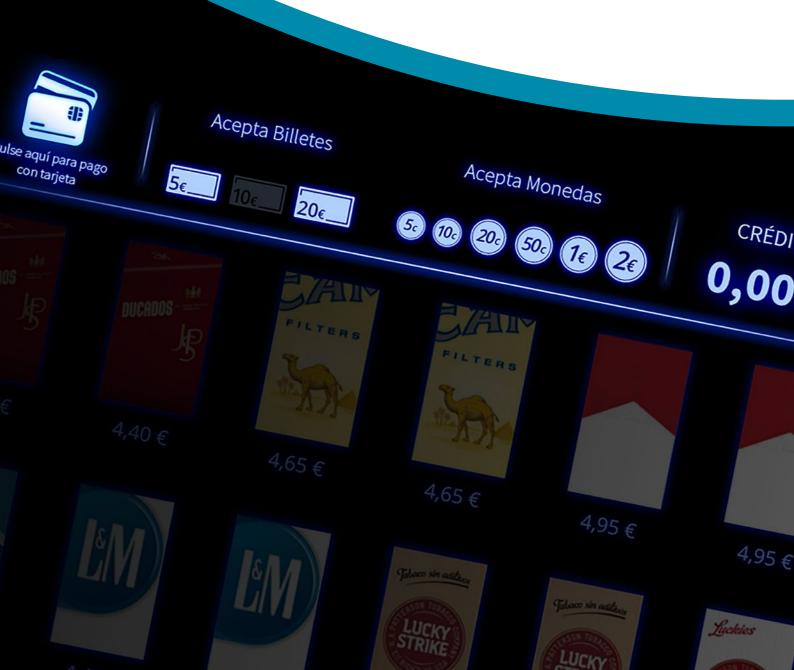

#### **TOUCH SCREEN**

- 17" (1280x1024) Touch Screen.
- · Without labels and push buttons: selection by pressing the image on the screen.
- Number of selections customizable depending on the needs and specifications of the machine. 21, 32, 40 y 60 selecciones.
- Optimum brand exposure.
- Recovery buttons and coins are displayed on the touch screen.
- Configuration of images product independently by selection. Uploading images, audiovisual and promotional content via USB or via J-SUITE.

#### **CREDIT MANAGEMENT**

- · Innovative Jofemar coin mechanism with five refund tubes for five different coin values.
- · Anti-fraud coin validator with parameter analysis, such as diameter, metal composition or magnetic property.
- · Jofemar banknote reader.
- · Different types of stacker available.
- · MDB protocol.
- · Maximum safety.
- A standard refund tube and up to 4 by removing one channel. (Except for model 31 that does not need to be removed).